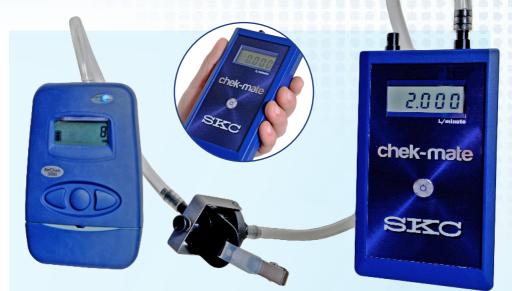

#### **Working Principle**

Orifice type flow meter - the flow meter incorporates sensors to measure the pressure drop across an orifice and automatically corrects for changes in the air temperature and barometric pressure to provide the indicated volumetric flow rate reading.