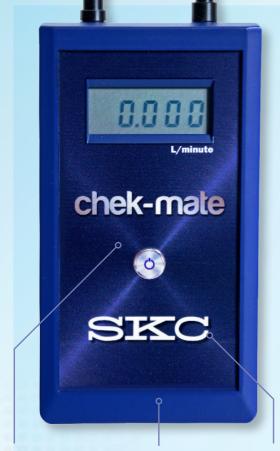

# chek-mate

ZELE umme chek-mate

SKC

o SISC

The easy-to-use calibrator from SKC Ltd.

## chek-mate

#### **Key features**

- Less than 10 minutes to stabilise to ambient temperature - Operating temperature range: 0°C to +40°C (32°F to 104°F)
- 0.5 L/min to 5 L/min flow range
- Volumetric Accuracy 1% of reading
- Precision: 0.001 L/min
- Displays continuous real-time volumetric flow rate readings in L/min
- Approximately 30 hours battery life - 1 9V PP3 disposable battery
- Operating barometric pressure range: 810mbar to 1090mbar (23.9"Hg to 32.2"Hg)