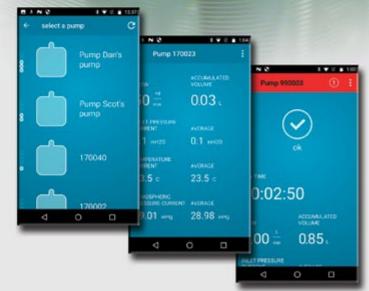

SKC SmartWave App for Pocket Pump® TOUCH

Check the status of in-range pumps in order of signal strength

~ Bluetooth® low energy connectivity

## Monitor one or multiple pumps

- ~ Run time
- ~ Flow rate/pressure
- ~ Inlet pressure
- ~ Atmospheric temperature and pressure

Select constant flow or constant pressure mode

Set flow rate or pressure

Start, stop, pause, or resume a run from your IOS® or Android® tablets and phones

Spot fault status immediately with bright red alert

Select display units and name detected pumps

Use with pump Secure Lock feature to prevent unauthorized access

Get the app:

Air Sampling Solutions & Expertise