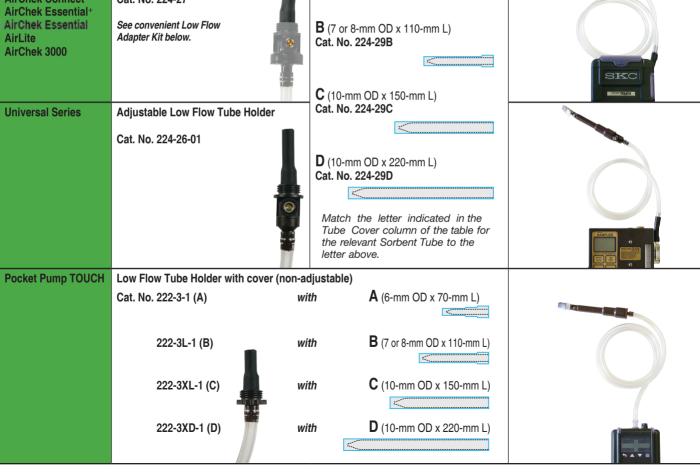

Build a single-tube low flow sampling train in three easy steps: Step 1. Select a pump Step 2. Select the pump-specific tube holder Step 3. Select a protective tube cover (based on the sorbent tube size from the relevant sorbent tube page). Note: Pocket Pump TOUCH tube holders are non-adjustable and are supplied with a tube cover - select the appropriate model based on size of sorbent tube used. Step 1 Step 3 Step 2 **Pumps Tube Holders Tube Covers Only** All-in-One Low Flow/Single Adjustable AirChek 52/Sidekick **A** (6-mm OD x 70-mm L) AirChek XR5000 Tube Holder with built-in CPC Cat. No. 224-29A AirChek TOUCH **AirChek Connect** Cat. No. 224-27 AirChek Essential+ AirChek Essential See convenient Low Flow **B** (7 or 8-mm OD x 110-mm L) **AirLite** Adapter Kit below. Cat. No. 224-29B AirChek 3000 SKC **C** (10-mm OD x 150-mm L) Cat. No. 224-29C Universal Series Adjustable Low Flow Tube Holder Cat. No. 224-26-01 **D** (10-mm OD x 220-mm L) Cat. No. 224-29D Match the letter indicated in the Tube Cover column of the table for the relevant Sorbent Tube to the letter above.