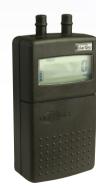

**ATEX Approved Pumps**

#### 210-1002MTX

Pocket Pump

#### 210-1003MTX

Twin Port Pocket Pump

### **Battery/Chargers**

- P20129MTX: Battery pack
- 223-229A: Single station charger/ mains adapter 100-240v with multi plugs (UK, Europe, USA and Australia):
- 223-107A: Five station charger 100-240v with multi plugs (UK, Europe, USA and Australia):

#### **Accessories**

#### 877-90K

DataTrac software package

#### 717-510LA

Low flow Defender 510 Calibrator

#### 717-511

Calibrator adaptor for small sample tubes

There are a wide range of sorbent tubes, tube holders, and sampling bags available for gas and vapour sampling. Please refer to our comprehensive catalogue or alternatively contact one of our technical team who will be able to advise the most appropriate media.



210-1002MTX



210-1003MTX