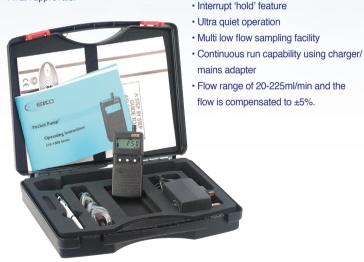

Programmable via PC software or manually

· Programmable runtime and delayed start

The SKC Pocket Pump and Twin Port Pocket Pump are designed to fulfil the requirements of low flow sampling of gas and vapours. The pumps are slim line and compact. The Pocket Pump can be used for single tube and multi tube (with optional pressure controller) sampling. The Twin Port Pocket Pump is designed for grab sampling into sampling bags.

Both pumps are intrinsically safe with ATEX approvals.

**(** 

To place your order and for further information on SKC products and services, please contact SKC technical sales on:

T: 01258 480188 or E: enquiries@skcltd.com