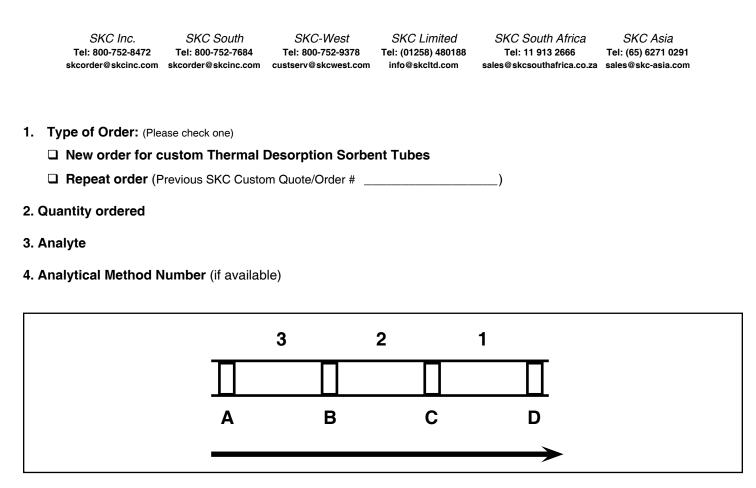

# 5. Tube Specifications (Mark any special instructions on drawing)

## A. Tube:

| Glass                                | Stainless Steel |  |
|--------------------------------------|-----------------|--|
| O.D.:                                |                 |  |
| I.D.:                                |                 |  |
| Length:                              | Other:          |  |
| Length of heated zone on instrument: |                 |  |

## B. Separators (Retaining Plugs):

| Separator | Type Required | Separator | Type Required |
|-----------|---------------|-----------|---------------|
| А         |               | С         |               |
| В         |               | D         |               |

## C. Sorbent:

## Note: If sorbent will be supplied by customer, SDS may be required.

| Section 1:<br>Sorbent type | Bed weight |
|----------------------------|------------|
| Section 2:<br>Sorbent type | Bed weight |
| Section 3:<br>Sorbent type | Bed weight |