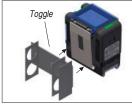

 Turn the holder on its side and insert the toggle on the back into the slot in the pump belt clip.

Rotate the holder 90 degrees so that the toggle catches on either side of the slot and is secure. The bottom plate of the holder should be parallel with the bottom of the pump.