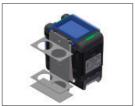

 Turn the holder on its side and insert the toggle on the back into the slot in the pump belt clip.

Rotate the holder 90 degrees so that the toggle catches on either side of the slot and is secure. The bottom plate of the holder should be parallel with the bottom of the pump.