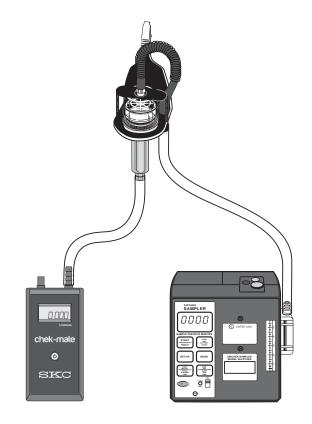

## Cyclone Calibration Adapter Cat. No. 225-01-03

The calibration adapter is for monitoring the flow through a filter/cyclone. It is designed to fit cyclones Cat. No. 225-01-01 and 225-01-02.

Assemble the filter/cyclone assembly in the normal way and connect to the sample pump.

Moisten the O-ring inside the large end of the adapter and push onto the enlarged section of the cyclone extension. Connect the small end to a flowmeter or other calibration instrument. Use 1/4 in ID tubing to make the connection and maintain as short as possible. (See illustration on reverse side.)

Turn on pump and read flow from the calibrator.